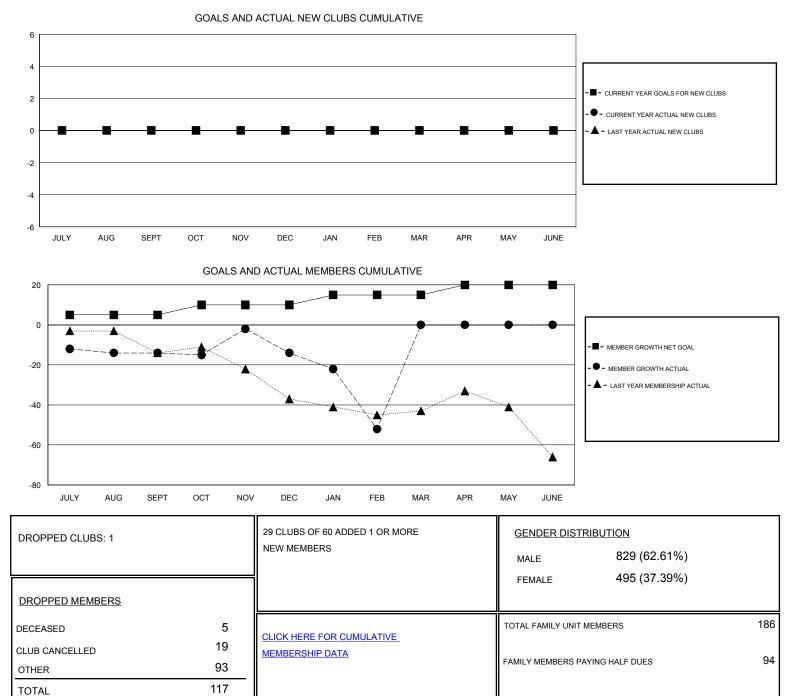

## District 3 SW

Results as of: 2/29/2020

| GMT:                  | LOCATION OKLAHOMA |           |               |                       |                           |                         | GMT CA                                             |
|-----------------------|-------------------|-----------|---------------|-----------------------|---------------------------|-------------------------|----------------------------------------------------|
| Clubs                 |                   |           |               | Members               |                           |                         |                                                    |
| RESULTS FOR 2019-2020 |                   |           |               | RESULTS FOR 2019-2020 |                           |                         |                                                    |
| QUARTER               | NEW CLUB GOAL     | NEW CLUBS | DROPPED CLUBS | QUARTER               | MEMBER GROWTH NET<br>GOAL | MEMBER GROWTH<br>ACTUAL | DROPPED<br>MEMBERS ACTUAL<br>(including transfers) |
| JULY/AUG/SEPT         | 0                 | 0         | 0             | JULY/AUG/SEPT         | 5                         | 28                      | 32                                                 |
| OCT/NOV/DEC           | 0                 | 0         | 0             | OCT/NOV/DEC           | 5                         | 27                      | 26                                                 |
| JAN/FEB/MAR           | 0                 | 0         | 1             | JAN/FEB/MAR           | 5                         | 24                      | 59                                                 |
| APR/MAY/JUNE          | 0                 | 0         | 0             | APR/MAY/JUNE          | 5                         | 0                       | 0                                                  |